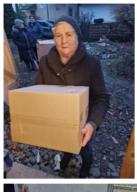

Newsletter December 2024

ROMANIA- Voivodeni Holiday Food

Dear Friends and - Supporters!

How wonderful that SB Foundation can spread Christmas cheer in various ways. Every year, we arrange for 70 large packages of Christmas food to be distributed in Voivodeni county – every year alternating between the southern and northern part of the county. The recipients of these Christmas packages are retirees, age 65 and older, who have very low pensions, on average 1,237 RON, equivalent to SEK 2,860 (Swedish kronor) per month. Here, you can see some of this year's happy retirees. Most of them have either worked in factories or owned small plots of land connected to the state-run CAP agricultural cooperative. CAP is characterized by a polarized structure consisting of