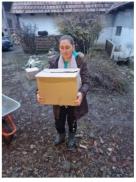

Newsletter December 2024

ROMANIA- Voivodeni Holiday Food

Dear Friends and - Supporters!

How wonderful that SB Foundation can spread Christmas cheer in various ways. Every year, we arrange for 70 large packages of Christmas food to be distributed in Voivodeni county – every year alternating between the southern and northern part of the county. The recipients of these Christmas packages are retirees, age 65 and older, who have very low pensions, on average 1,237 RON, equivalent to SEK 2,860 (Swedish kronor) per month. Here, you can see some of this year's happy retirees. Most of them have either worked in factories or owned small plots of land connected to the state-run CAP agricultural cooperative. CAP is characterized by a polarized structure consisting of