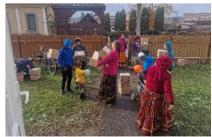

Newsletter December 2024

ROMANIA- Voivodeni Holiday Food

Dear Friends and - Supporters!

How wonderful that SB Foundation can spread Christmas cheer in various ways. Every year, we arrange for 70 large packages of Christmas food to be distributed in Voivodeni county – every year alternating between the southern and northern part of the county. The recipients of these Christmas packages are retirees, age 65 and older, who have very low pensions, on average 1,237 RON, equivalent to SEK 2,860 (Swedish kronor) per month. Here, you can see some of this year's happy retirees. Most of them have either worked in factories or owned small plots of land connected to the state-run CAP agricultural cooperative. CAP is characterized by a polarized structure consisting of

several thousand large enterprises and a vast number of small individual farms. Romania has the highest number of farmers in the EU – almost 3.5 million. However, 90 percent of small farms have less than 5 hectares (just over 12 acres). Romania is one of the largest grain producers in the EU and the leading producer of sunflower seeds, honey, and plums. – For the Christmas season, SB Foundation also funds food packages for the Roma community, where most families have 3-5 children. Thanks to our excellent collaboration with the priest and local authorities in Voivodeni, our gifts reach those most in need.