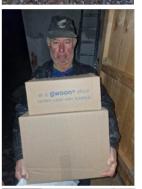

Newsletter December 2024

ROMANIA- Voivodeni Holiday Food

Dear Friends and - Supporters!

How wonderful that SB Foundation can spread Christmas cheer in various ways. Every year, we arrange for 70 large packages of Christmas food to be distributed in Voivodeni county – every year alternating between the southern and northern part of the county. The recipients of these Christmas packages are retirees, age 65 and older, who have very low pensions, on average 1,237 RON, equivalent to SEK 2,860 (Swedish kronor) per month. Here, you can see some of this year's happy retirees. Most of them have either worked in factories or owned small plots of land connected to the state-run CAP agricultural cooperative. CAP is characterized by a polarized structure consisting of