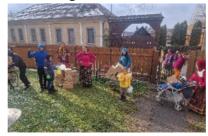

Newsletter December 2024

ROMANIA- Voivodeni Holiday Food

Dear Friends and - Supporters!

How wonderful that SB Foundation can spread Christmas cheer in various ways. Every year, we arrange for 70 large packages of Christmas food to be distributed in Voivodeni county – every year alternating between the southern and northern part of the county. The recipients of these Christmas packages are retirees, age 65 and older, who have very low pensions, on average 1,237 RON, equivalent to SEK 2,860 (Swedish kronor) per month. Here, you can see some of this year's happy retirees. Most of them have either worked in factories or owned small plots of land connected to the state-run CAP agricultural cooperative. CAP is characterized by a polarized structure consisting of

several thousand large enterprises and a vast number of small individual farms. Romania has the highest number of farmers in the EU – almost 3.5 million. However, 90 percent of small farms have less than 5 hectares (just over 12 acres). Romania is one of the largest grain producers in the EU and the leading producer of sunflower seeds, honey, and plums. – For the Christmas season, SB Foundation also funds food packages for the Roma community, where most families have 3-5 children. Thanks to our excellent collaboration with the priest and local authorities in Voivodeni, our gifts reach those most in need.