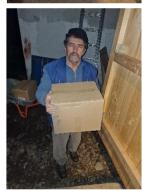

Newsletter December 2024

ROMANIA- Voivodeni Holiday Food

Dear Friends and - Supporters!

How wonderful that SB Foundation can spread Christmas cheer in various ways. Every year, we arrange for 70 large packages of Christmas food to be distributed in Voivodeni county – every year alternating between the southern and northern part of the county. The recipients of these Christmas packages are retirees, age 65 and older, who have very low pensions, on average 1,237 RON, equivalent to SEK 2,860 (Swedish kronor) per month. Here, you can see some of this year's happy retirees. Most of them have either worked in factories or owned small plots of land connected to the state-run CAP agricultural cooperative. CAP is characterized by a polarized structure consisting of