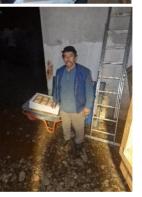

Newsletter December 2024

ROMANIA- Voivodeni Holiday Food

Dear Friends and - Supporters!

How wonderful that SB Foundation can spread Christmas cheer in various ways. Every year, we arrange for 70 large packages of Christmas food to be distributed in Voivodeni county – every year alternating between the southern and northern part of the county. The recipients of these Christmas packages are retirees, age 65 and older, who have very low pensions, on average 1,237 RON, equivalent to SEK 2,860 (Swedish kronor) per month. Here, you can see some of this year's happy retirees. Most of them have either worked in factories or owned small plots of land connected to the state-run CAP agricultural cooperative. CAP is characterized by a polarized structure consisting of