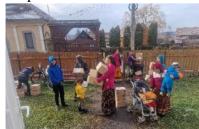

Newsletter December 2024

ROMANIA- Voivodeni Holiday Food

Dear Friends and - Supporters!

How wonderful that SB Foundation can spread Christmas cheer in various ways. Every year, we arrange for 70 large packages of Christmas food to be distributed in Voivodeni county – every year alternating between the southern and northern part of the county. The recipients of these Christmas packages are retirees, age 65 and older, who have very low pensions, on average 1,237 RON, equivalent to SEK 2,860 (Swedish kronor) per month. Here, you can see some of this year's happy retirees. Most of them have either worked in factories or owned small plots of land connected to the state-run CAP agricultural cooperative. CAP is characterized by a polarized structure consisting of

several thousand large enterprises and a vast number of small individual farms. Romania has the highest number of farmers in the EU – almost 3.5 million. However, 90 percent of small farms have less than 5 hectares (just over 12 acres). Romania is one of the largest grain producers in the EU and the leading producer of sunflower seeds, honey, and plums. – For the Christmas season, SB Foundation also funds food packages for the Roma community, where most families have 3-5 children. Thanks to our excellent collaboration with the priest and local authorities in Voivodeni, our gifts reach those most in need.