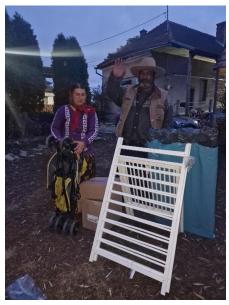

The stroller and children's bed were received by a Roma family whose daughter recently gave birth. – Our thoughts go to baby Jesus, who was wrapped in cloth and laid in a manger.

A big thank you to everyone who has donated so many wonderful things of all kinds to SB Foundation's aid shipment!