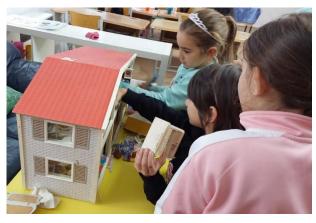

The stroller and children's bed were received by a Roma family whose daughter recently gave birth. – Our thoughts go to baby Jesus, who was wrapped in cloth and laid in a manger.

A big thank you to everyone who has donated so many wonderful things of all kinds to SB Foundation's aid shipment!