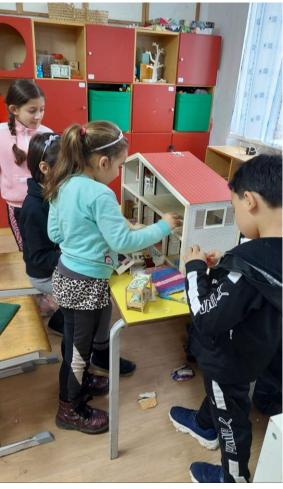

## Newsletter December 2024

Romania - Voivodeni Toys and Children's Bed

Dear Friends and Supporters!

A dollhouse, doll bed, and dolls were immediately put to use at the preschool in Voivodeni when SB Foundation's aid shipment arrived in Romania. Look how eager and happy the children were with their new toys! And the blanket that Lollo sewed is on the floor. The red cabinet in the background was sent by SB Foundation last year.