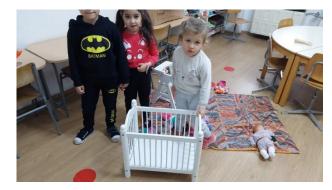

## Newsletter December 2024

Romania - Voivodeni Toys and Children's Bed

Dear Friends and Supporters!

A dollhouse, doll bed, and dolls were immediately put to use at the preschool in Voivodeni when SB Foundation's aid shipment arrived in Romania. Look how eager and happy the children were with their new toys! And the blanket that Lollo sewed is on the floor. The red cabinet in the background was sent by SB Foundation last year.