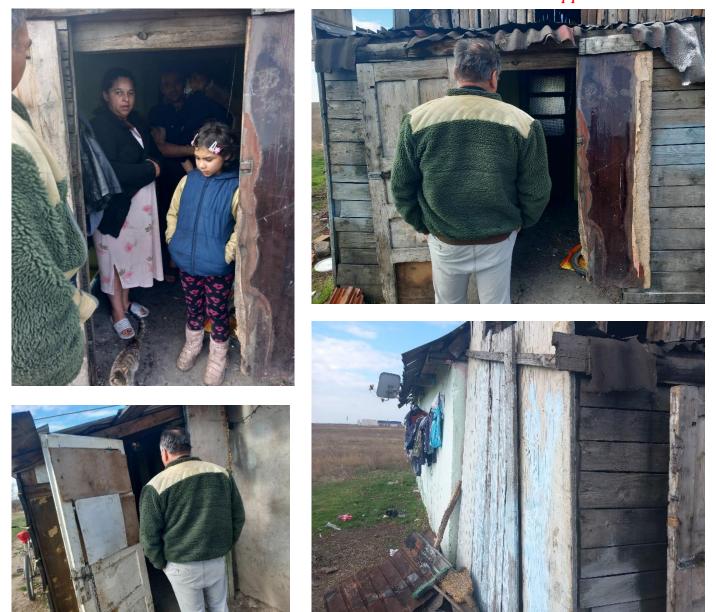

## Newsletter March 2024

ROMANIA Ciumeghiu Situation of Roma people Dear Friends and Supporters!

Our contact person Ghita Andrasi (dressed in a green jacket in the photos) in Ciumeghiu, Romania, is an unusual Romani, who wishes to help others who are less fortunate than he and his family are. Now he pleads for help for six families. One of them has ten children, two have seven each, and the others four, five and six children. Their houses have dilapidated doors and windows. Some families lack wood to heat their homes, some of the children need clothing and school supplies.

The needs are great. If you wish to help the Roma families, you will receive theirs and the Foundation's warm gratitude! Swish works well. The number is below.

Greetings from SB-Foundation via us on the Board, Arne, Elisabeth, Gloria, Lena, Roger