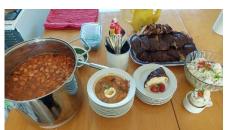

It gives us joy to see how cozy the place has become. Pastor Küllike Valk prepares delicious soups, and some congregation members bake delicious cookies. Freshly brewed coffee is served, and the stove spreads warmth. Fellowship is important. In the pilgrimage song (Psalm 133), King David exclaims: "How good and pleasant it is when brothers dwell together in unity... for there the Lord bestows His blessing, even life forevermore."