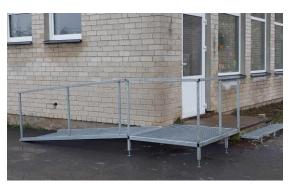

SB Foundation has supported this initiative with targeted contributions. A few months ago, a request was made for, among other things, a wheelchair ramp to make the venue accessible for people with disabilities. The board of SB Foundation decided to assist with this, and we have now received a picture of the newly installed ramp.