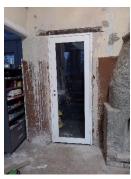

Newsletter March 2025

ESTLAND Martna Community Café

Dear Friends and Supporters,

In December 2023, we shared news about the premises that the congregation members in Martna, Estonia, had started renovating to create a gathering place where people could meet and socialize. Such a venue was lacking in the community. The idea was to establish a kind of café where anyone who wished could come for companionship and simple meals.

SB Foundation has supported this initiative with targeted contributions. A few months ago, a request was made for, among other things, a wheelchair ramp to make the venue accessible for people with disabilities. The board of SB Foundation decided to assist with this, and we have now received a picture of the newly installed ramp.